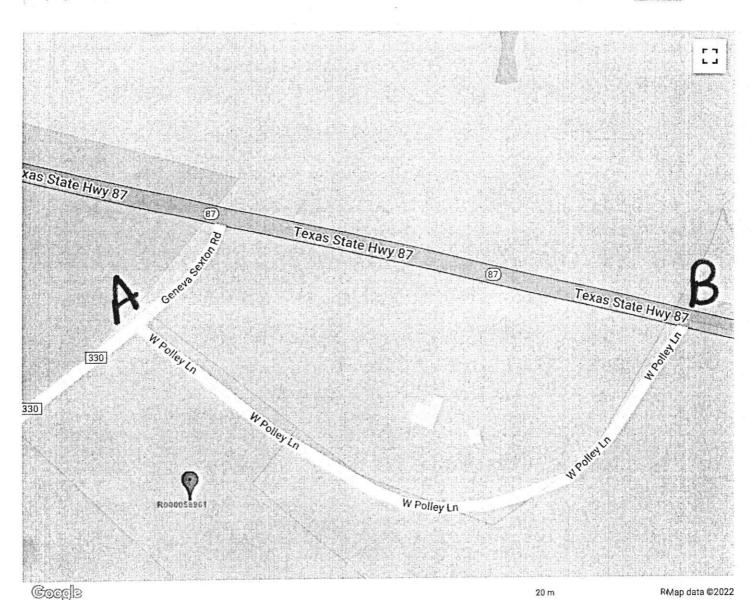

The road, or portion thereof, to be closed, is described as follows:

The road to be closed is known as Sabine County Road <u>Polley Lane West</u> (<u>county maintained</u>), located approximately .044 down FM 330, extending a distance of approximately .259 to HWY 87 into the land owned by <u>Dan Polley on both sides</u>, Petitioner herein, and is described more fully as set forth herein:

Point of Beginning: A (See Attached Exhibit)
Point of Termination: B (See Attached Exhibit)
Distance: 1,366.842 feet (See Attached Exhibit)

The parties signed below make application for the closure of said road by filing a petition with the Sabine County Commissioners Court on the 25<sup>th</sup> day of July, 2022, at a regular meeting of said Court scheduled for that date. Persons requiring further information should contact the Sabine County Judge, Hon. Daryl Melton, at Sabine County Courthouse, Hemphill, Texas 75948, or by calling at 409-787-3543. Interested parties should also plan to attend the Commissioners Court meeting on the date above.

## **Exhibit**

Home Return to Search Print

Property Year 2022

Map/Gis

Property ID: R000058961 Geo ID: 21040-00030-10000-000000

Information Updated 6/16/2022

< Previous Property 8 / 18 Next Property >

Southwest Data Solutions provides this information "as is" without warranty of any kind. Southwest Data Solutions is not responsible for any errors or omissions.

Petition to close: Polley Lane West .259 mile or 1366.842 feet

Vol <u>3-V</u> Page /79